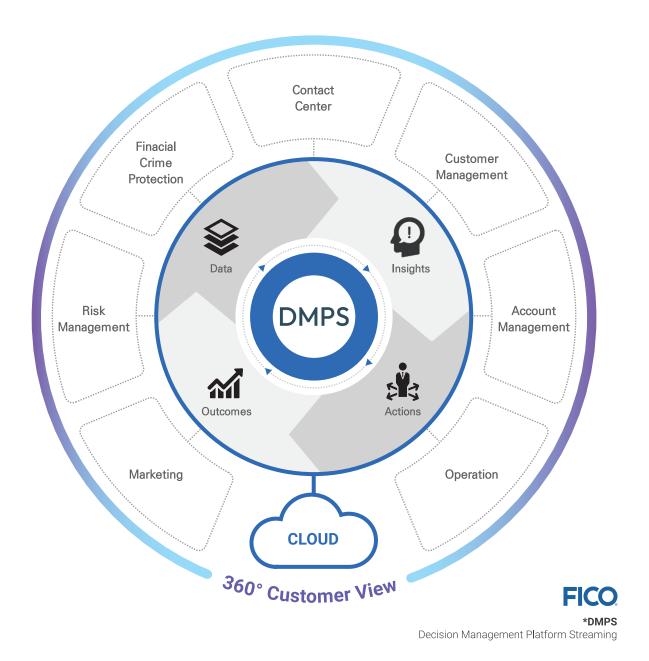

## Enterprise Decision Management Platform, DMPs

- · Handle batch and streaming sources with a unified processing platform
- Turn data from raw to decision-ready in real time
- · Make contextually-guided decisions with the flexibility to incorporate changing context
- Reduce the skill barrier with ease-of-use and robustness
- Deliver high performance, high scale processing without expensive hardware